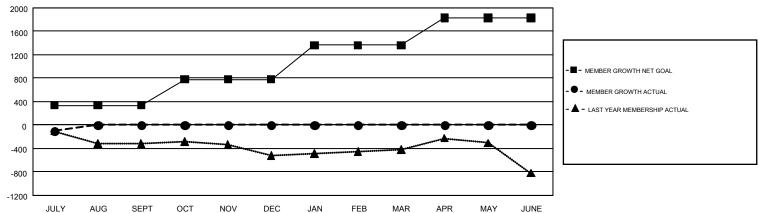

## GMT MONTHLY MEMBERSHIP PROGRESS REPORT

Results as of: 7/31/2019

GMT Constitutional Area 4, Group D

GMT: OPEN

REPORT DOES NOT INCLUDE CLUBS IN UNDISTRICTED AREAS.

| Clubs         |               |             |               | Members               |                           |                         |                                              |  |
|---------------|---------------|-------------|---------------|-----------------------|---------------------------|-------------------------|----------------------------------------------|--|
|               | RESULTS FO    | R 2019-2020 |               | RESULTS FOR 2019-2020 |                           |                         |                                              |  |
| QUARTER       | NEW CLUB GOAL | NEW CLUBS   | DROPPED CLUBS | QUARTER               | MEMBER GROWTH NET<br>GOAL | MEMBER GROWTH<br>ACTUAL | DROPPED MEMBERS ACTUAL (including transfers) |  |
| JULY/AUG/SEPT | 3             | 0           | 6             | JULY/AUG/SEPT         | 334                       | 181                     | 260                                          |  |
| OCT/NOV/DEC   | 9             | 0           | 0             | OCT/NOV/DEC           | 447                       | 0                       | 0                                            |  |
| JAN/FEB/MAR   | 12            | 0           | 0             | JAN/FEB/MAR           | 581                       | 0                       | 0                                            |  |
| APR/MAY/JUNE  | 12            | 0           | 0             | APR/MAY/JUNE          | 468                       | 0                       | 0                                            |  |