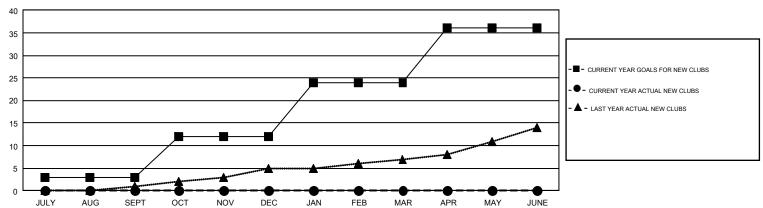

## GMT MONTHLY MEMBERSHIP PROGRESS REPORT

Results as of: 7/31/2019

GMT Constitutional Area 4, Group D

GMT: OPEN

REPORT DOES NOT INCLUDE CLUBS IN UNDISTRICTED AREAS.

| Clubs         |               |             |               | Members               |                           |                         |                                              |  |
|---------------|---------------|-------------|---------------|-----------------------|---------------------------|-------------------------|----------------------------------------------|--|
|               | RESULTS FO    | R 2019-2020 |               | RESULTS FOR 2019-2020 |                           |                         |                                              |  |
| QUARTER       | NEW CLUB GOAL | NEW CLUBS   | DROPPED CLUBS | QUARTER               | MEMBER GROWTH NET<br>GOAL | MEMBER GROWTH<br>ACTUAL | DROPPED MEMBERS ACTUAL (including transfers) |  |
| JULY/AUG/SEPT | 3             | 0           | 6             | JULY/AUG/SEPT         | 334                       | 181                     | 260                                          |  |
| OCT/NOV/DEC   | 9             | 0           | 0             | OCT/NOV/DEC           | 447                       | 0                       | 0                                            |  |
| JAN/FEB/MAR   | 12            | 0           | 0             | JAN/FEB/MAR           | 581                       | 0                       | 0                                            |  |
| APR/MAY/JUNE  | 12            | 0           | 0             | APR/MAY/JUNE          | 468                       | 0                       | 0                                            |  |